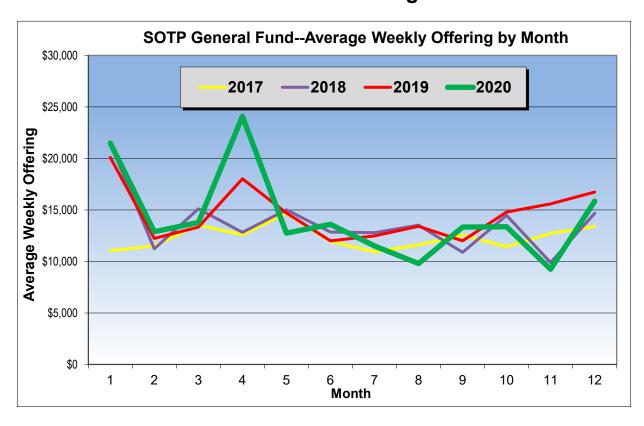

**General Fund Report** The General Fund Balance is \$196,796. Income for the month was \$63,638 and Expenses for the month were \$59,048.

<u>Mortgage Service Fund Report</u> The Mortgage Service Fund Balance is \$63,048. Income for the month was \$22,190. The monthly mortgage payment is \$19,536.

|              | This Month    |               |                   |
|--------------|---------------|---------------|-------------------|
| General Fund | <b>Actual</b> | <b>Budget</b> | <b>Difference</b> |
| Income:      | \$ 63,638     | \$ 63,129     | \$ 509            |
| Expenses:    | \$ 59,048     | \$ 63,792     | \$ 4,744          |

|                     | <u>Year-to-Date</u> |            |                   |  |  |  |  |
|---------------------|---------------------|------------|-------------------|--|--|--|--|
| <b>General Fund</b> | YTD Actual          | YTD Budget | <b>Difference</b> |  |  |  |  |
| Income:             | \$ 730,507          | \$ 757,680 | \$ (27,173)       |  |  |  |  |
| Expenses:           | \$ 710.945          | \$ 757.680 | \$ 46,735         |  |  |  |  |