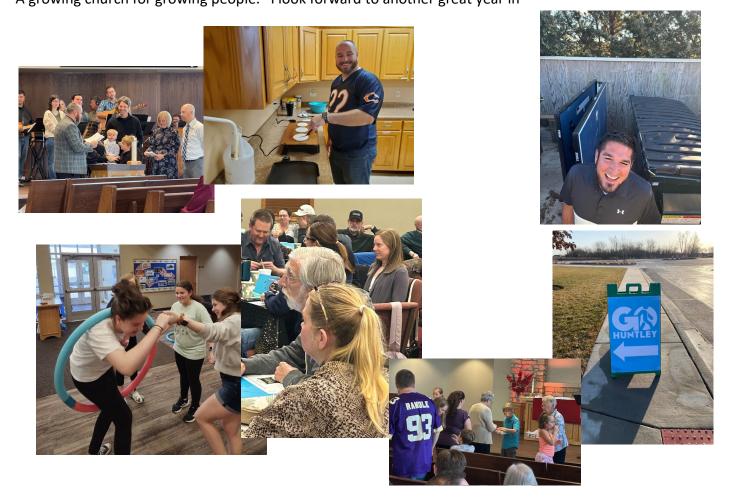

We started off our busy half-year with the Annual Picinic on August 18. We had a wonderful turnout and for the first time, the SOTP Picnic Band entertained us with music and there was even some dancing!

October was a big month for SOTP, and the Fellowship Team joined right in. We entered a car in Trunk or Treat on October 26<sup>th</sup>, and then helped the Stewardship Team in serving the meal for our Congregational Reformation Celebration Dinner.

In November, we hosted the Friendsgiving Dinner Church on Thanksgiving Eve. We served turkey and ham, and everyone enjoyed the variety of dishes and desserts brought by the over 100 who attended. While we ate, we joined together in worship, communion and thanks to God for all of God's blessings.